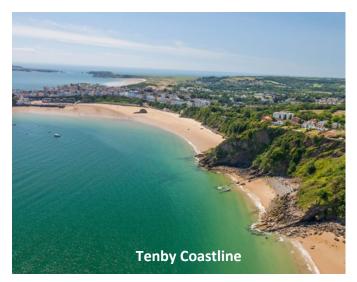

# Pembrokeshire Adventure — 7 days, 6 nights Commencing Daily from 01 May to 25 September, 2022 Seasonal Pricing from \$1927 per person

**Day 1:** Collect a mid size automatic rental car at either Heathrow or Manchester Airport. Drive through Wales to Saundersfoot— Located in the heart of the south Pembroke National Park Coastal Path. Bed and Welsh breakfast for 6 nights at the 4 star St Brides Spa Hotel.

**Day 2:** 1st day of walking the coastal path, drive to Amroth and walk to Lydstep (11.5 miles). Take the frequent coastal bus service back to your car.

**Day 3:** 2nd day of the walk from Lydstep to St Govans 14.5 miles, again using the Coastal bus service back to your car.