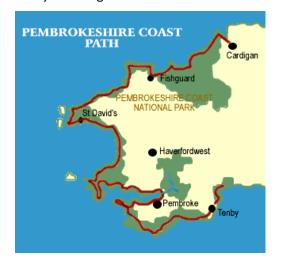

# Pembrokeshire Adventure — 7 days, 6 nights Commencing Daily from 01 May to 25 September, 2022 Seasonal Pricing from \$1927 per person

**Day 1:** Collect a mid size automatic rental car at either Heathrow or Manchester Airport. Drive through Wales to Saundersfoot— Located in the heart of the south Pembroke National Park Coastal Path. Bed and Welsh breakfast for 6 nights at the 4 star St Brides Spa Hotel.

**Day 2:** 1st day of walking the coastal path, drive to Amroth and walk to Lydstep (11.5 miles). Take the frequent coastal bus service back to your car.

**Day 3:** 2nd day of the walk from Lydstep to St Govans 14.5 miles, again using the Coastal bus service back to your car.

**Day 4:** 3rd day of the walk from St Govans to Angle 17 miles, again using the Coastal bus service back to your car.

**Day 5:** 4th day of the walk from Angle to Pembroke 11 miles, again using the Coastal bus service back to your car.

**Day 6:** Final day of the walk from Pembroke to Milford Haven 14 miles, again using the Coastal bus service back to your car.

**Day 7:** Depart Saundersfoot for your onward travel, extend your exploration of the Coastal Path to the north or explore our Snow-donia Adventure (W-2).